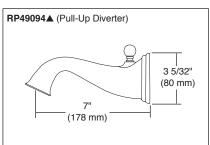

### **STANDARD SPECIFICATIONS:**

- TempAssure® 60 series thermostatic valve cartridge.
- Thermostatic wax element maintains the outlet temperature to ±3.6°F.
- Must also order MultiChoice<sup>®</sup> Universal rough valve body (R60000 Series).
- Back-to-back installation capability.
- Lever volume control handle; temperature adjustment dial.
- Graphics indicate hot/cold temperature adjustment.
- Field adjustable to limit handle rotation into hot water zone.
- All parts replaceable from the front of the valve.
- Adjusts for up to 1" wall thickness.
- Single-function showerhead (RP52090-2.5) sold with T60210-2.5 and T60410-2.5 - 2.5 gpm @ 80 psi, 9.5 L/min @ 550 kPa.
- Single-function showerhead (RP52090) sold with T60210 and T60410 - 1.75 gpm @ 80 psi, 6.6 L/min @ 550 kPa.
- Tub port maximum flow rate 8.6 gpm @ 60 psi with R60000-UNBX