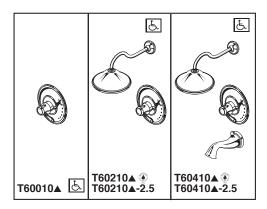

# TUB AND SHOWER FAUCET TRIM

- Traditional Bath Collection
- TempAssure<sup>®</sup> Thermostatic
- Valve Only (T60010)
- Shower Only (T60210)
- Tub/Shower (T60410)