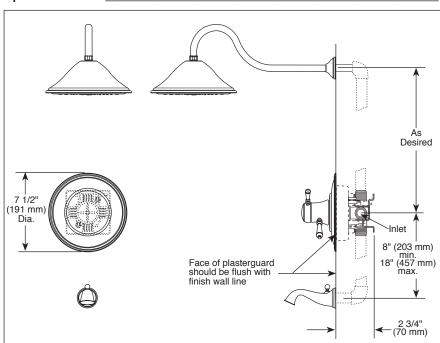

### **STANDARD SPECIFICATIONS:**

- TempAssure® 60 series thermostatic valve cartridge.
- Thermostatic wax element maintains the outlet temperature to ±3.6°F.
- Must also order MultiChoice<sup>®</sup> Universal rough valve body (R60000 Series).
- Back-to-back installation capability.
- Lever volume control handle; temperature adjustment dial.
- Graphics indicate hot/cold temperature adjustment.
- Field adjustable to limit handle rotation into hot water zone.
- All parts replaceable from the front of the valve.
- Adjusts for up to 1" wall thickness.
- Single-function showerhead (RP52090-2.5) sold with T60210-2.5 and T60410-2.5 - 2.5 gpm @ 80 psi, 9.5 L/min @ 550 kPa.
- Single-function showerhead (RP52090) sold with T60210 and T60410 - 1.75 gpm @ 80 psi, 6.6 L/min @ 550 kPa.
- Tub port maximum flow rate 8.6 gpm @ 60 psi with R60000-UNBX