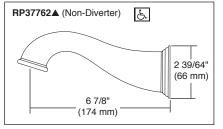

**Submitted Model No.:** 

**Specific Features:** 







▲ Designate proper finish suffix







Brizo Kitchen & Bath Company reserves the right (1) to make changes in specifications and materials, and (2) to change or discontinue models, both without notice or obligation. Dimensions are for reference only. See current full-line price book or www.brizo.com for finish options and product availability.

# BRIZO

# TUB AND SHOWER FAUCET TRIM

- Traditional Bath Collection
- TempAssure<sup>®</sup> Thermostatic
- Valve Only (T60010)
- Shower Only (T60210)
- Tub/Shower (T60410)

### **STANDARD SPECIFICATIONS:**

- TempAssure® 60 series thermostatic valve cartridge.
- Thermostatic wax element maintains the outlet temperature to ±3.6°F.
- Must also order MultiChoice<sup>®</sup> Universal rough valve body (R60000 Series).
- Back-to-back installation capability.
- Lever volume control handle;