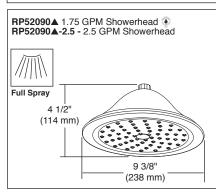

### **STANDARD SPECIFICATIONS:**

- TempAssure® 60 series thermostatic valve cartridge.
- Thermostatic wax element maintains the outlet temperature to ±3.6°F.
- Must also order MultiChoice<sup>®</sup> Universal rough valve body (R60000 Series).
- Back-to-back installation capability.
- Lever volume control handle; temperature adjustment dial.
- Graphics indicate hot/cold temperature adjustment.
- Field adjustable to limit handle rotation into hot water zone.
- All parts replaceable from the front of the valve.
- Adjusts for up to 1" wall thickness.
- Single-function showerhead (RP52090-2.5) sold with T60210-2.5 and T60410-2.5 - 2.5 gpm @ 80 psi, 9.5 L/min @ 550 kPa.
- Single-function showerhead (RP52090) sold with T60210 and T60410 - 1.75 gpm @ 80 psi, 6.6 L/min @ 550 kPa.
- Tub port maximum flow rate 8.6 gpm @ 60 psi with R60000-UNBX