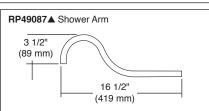

**Submitted Model No.:** 

**Specific Features:** 







▲ Designate proper finish suffix







Brizo Kitchen & Bath Company reserves the right (1) to make changes in specifications and materials, and (2) to change or discontinue models, both without notice or obligation. Dimensions are for reference only. See current full-line price book or www.brizo.com for finish options and product availability.

# BRIZO

# TUB AND SHOWER FAUCET TRIM

- Traditional Bath Collection
- TempAssure<sup>®</sup> Thermostatic
- Valve Only (T60010)
- Shower Only (T60210)
- Tub/Shower (T60410)

### **STANDARD SPECIFICATIONS:**

- TempAssure® 60 series thermostatic valve cartridge.
- Thermostatic wax element maintains the outlet temperature to ±3.6°F.
- Must also order MultiChoice<sup>®</sup> Universal rough valve body (R60000 Series).
- Back-to-back installation capability.
- Lever volume control han